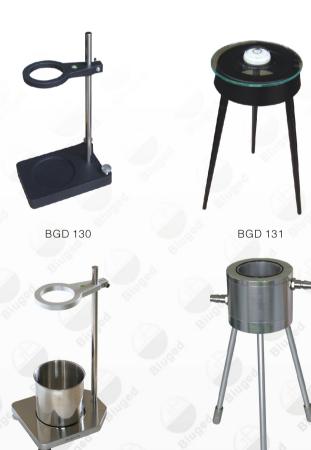

## Professional SER VICE

It is important to be levelfor any flow cup as well as its sample during testing of sample viscosity. Biuged offers some different simple stands as below according to different applications. All stands have a levelling device and can be adjusted to be level through the foot screws or adjustable poles.

## **Ordering information:**

| BGD 130 | Square | Stand |
|---------|--------|-------|
|---------|--------|-------|

BGD 131--- Tripod Stand

BGD 132--- Stainless Steel Stand

BGD 133--- Tripod Stand with double-walled thermojacket