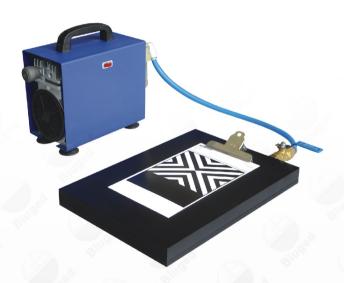

## **Vacuum Film Applicator Bed**

hese drawdown vacuum plates are machined from hard aluminum solid stock and finished with grey hardcoat anodized that gives a high durability with corrosion resistance that will dramatically increases wear and longevity of the vacuum plate. The top section of the plate has a series of holes. When attached by a hose connection to a vacuum pump or sink aspirator, the vacuum created holds down paper charts during application of wet coatings with any type of film applicator.

Each plate comes complete with a chrome plated brass ball valve with an easy on/off lever handle to enable or disable vacuum, and includes a high quality vacuum pump.