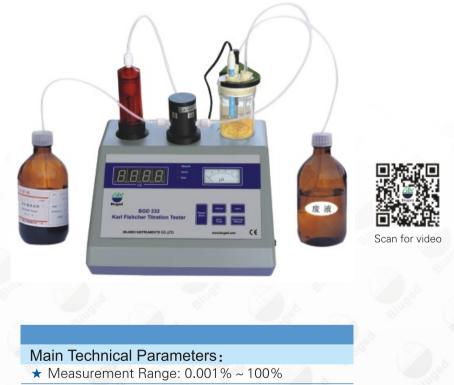

## **Karl Fischer Titration Tester**

These instruments use Karl-Fischer measurement to measure the trace of moisture in the coating, ink etc. It use ascertaining end-point titrimetry to measure the end-point. It can be used to measure the moisture content in chemical fertilizer medicine, foodstuff, chemical material and other industrial products.

It can absorb and transfuse liquid automatically measure the end-point and drain waste liquid automatically, and show titrimetry value by LED digital display. It has many advantages such as easy to operate, convenient to use and reliable test results etc.

- ★ Indication Error: ≤2%
- ★ Resolution: 0.01ml
- ★ End-point delay : (10 ± 2) seconds
- ★ Titration flux: control automatically
- ★ Power supply: 220V /50Hz
- ★ Power: 18W
- ★ Ordering Information:
  - BGD 232--- Karl Fischer Titration Tester