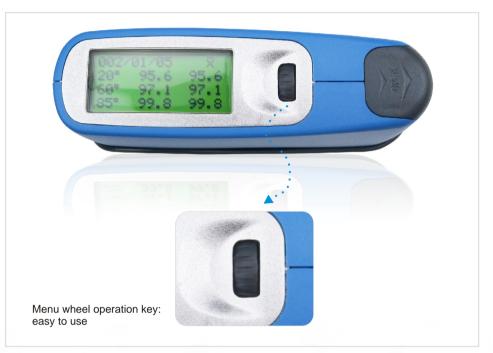

• Specially designed scroll wheel is easy to use, let the user enter different operation menu quickly.

- Menu options presetting: Angle mode, standby time, the size of measuring group, etc.
- Memory: Up to 10,000 measured data or 999 groups of data can be stored.

• For dual-glossmeter and tri-glossmeter, multi angle measurements can be done and displayed at the same time with just one-key operation.

• Parameters can be displayed directly, such as the current measurement frequency, the current values measured and the averages of the group respectively.