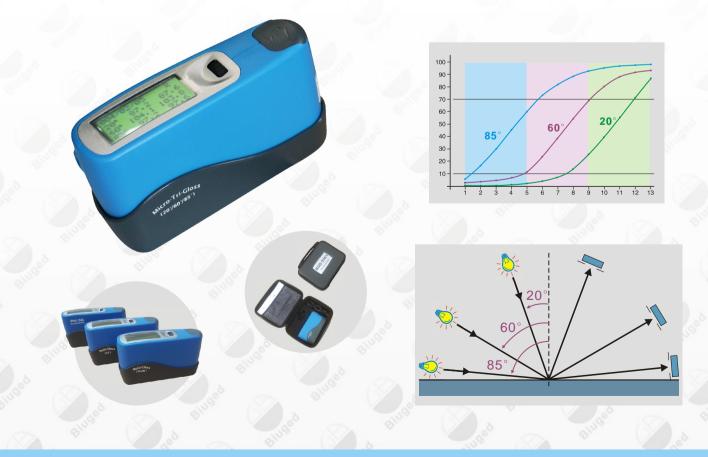

## **Intelligent Glossmeter**

**B** GD 516 series intelligent glossmeter is a kind of classical product with powerful functions, stable performance, high accuracy, simple use and maintenance. It can be used not only to measure the gloss of coating materials such as coatings and inks, but also to measure the surfaces of stone, ceramic tiles, profiles, paper, woodenware, plastics, films and metals, and can completely replace imported similar products.

• For dual-glossmeter and tri-glossmeter, multi angle measurements can be done and displayed at the same time with just one-key operation.

• Parameters can be displayed directly, such as the current measurement frequency, the current values measured and the averages of the group respectively.

## SER VICE

The meter can not only measure the gloss value, but also measure the haze equivalent to ASTM D 4039 (suitable for dualglossmeter and tri-glossmeter).

• Instant deletion of invalid measurement: Press and hold on the measuring key (for about 2 seconds) to delete the last measurement data, invalid data usually due to mis-operation in the current measurement group.