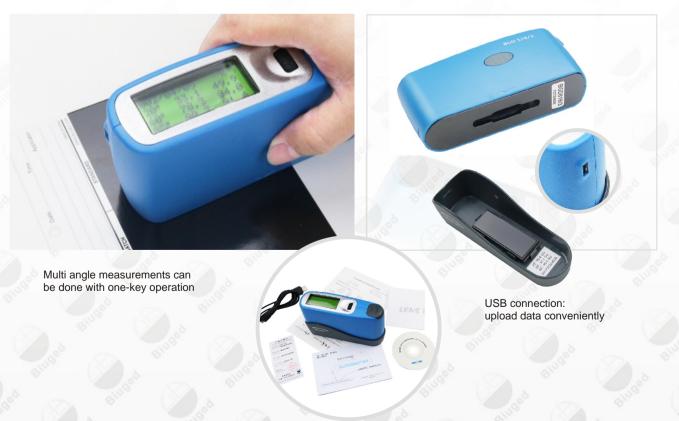

• For dual-glossmeter and tri-glossmeter, multi angle measurements can be done and displayed at the same time with just one-key operation.

• Parameters can be displayed directly, such as the current measurement frequency, the current values measured and the averages of the group respectively.

Prompts for operation: The meter is provided with functions such as prompt for storage full, self-diagnosis error and low battery. With the cable accessory, the meter can be connected to a computer conveniently.