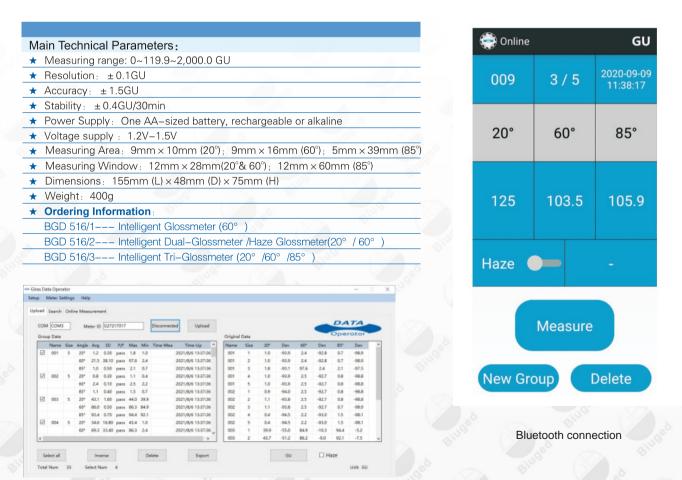

• Specially designed scroll wheel is easy to use, let the user enter different operation menu quickly.

- Menu options presetting: Angle mode, standby time, the size of measuring group, etc.
- Memory: Up to 10,000 measured data or 999 groups of data can be stored.

• Bluetooth connection is provided for easy connection between the meter and a computer or the mobile device, not only extending functions, but also implementing intelligent measurement operation and production automation.

The gloss data processing software (Windows version) is provided for free. With the software, users can preset parameters of the meter easily. Meanwhile, measured data stored in the meter can be uploaded to a computer for storage and processing, etc.

Free mobile software (Android version): With the software, the meter can be operated cooperatively with the mobile for online measurement, setting and data uploading, etc.

◆ A single AA (LR6) battery, either alkaline or rechargeable battery is used for power supply. It has the features of low energy consumption, easy battery replacement, convenient carrying and mailing.