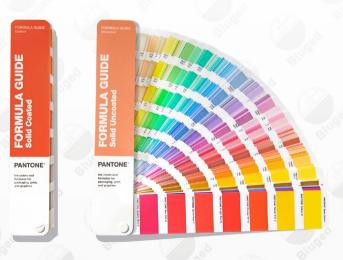

## Professional SER VICE

The PANTONE Plus Series Formula Guide (Solid Coated & Uncoated ) is an essential tool for printers, pre-press professionals and graphic designers and replaces the previous PANTONE Formula Guides.

The PANTONE Formula Guide (Solid Coated & Uncoated), consists of a two-volume set of swatchbooks, offering 2,390 PANTONE colours, 229 more than the previous edition (2019 Version), printed on coated and uncoated paper making up this two volume fan book set.

The PANTONE Formula Guide (Solid Coated & Uncoated) offers a simple chromatic arrangement of swatches, is formulated with the same 14 previous base inks and the new colours are printed with uniform ink film thicknesses for easy matching on press.

The PANTONE Formula Guide (Solid Coated & Uncoated) offers numerous features, including:

- ◆ 2,390 solid PANTONE Colours---229 new additions
- Same reference numbers as previous edition
- Icons indicate whether a colour is achievable in CMYK or RGB
- Includes ink mixing formulas
- Printed on coated and uncoated text-weight, FSC certified paper
- ColorChecker Lighting Indicator aids lighting evaluation
- Simple index system for easy referencing
- **★** Ordering information: