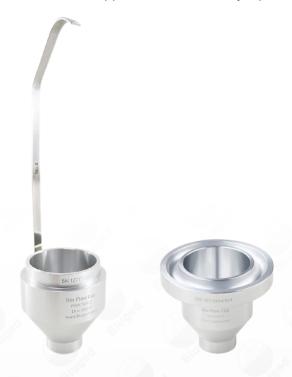

## **DIN Flow Cups**

The Biuged DIN and Dip Viscosity Cups are produced with an easily removable orifice. Cup and orifice production tolerance permits replacement of the orifice without loss of acceptable tolerance. In accordance with Deutsche Normen DIN 53211.

It complies with DIN 53211 standard and is applied for low viscosity liquids.

### Main Technical Parameters:

- ★ Volume of Cup: 100ml ± 1ml
- ★ Body is made of anodized aluminum
- ★ Stainless steel orifice, interior polished
- ★ Come with calibration certificate

#### **★ Ordering Information:**

BGD 127/2---DIN 2\* Flow Cup (Orifice Dia.:2mm)

BGD 127/4----DIN 4<sup>#</sup> Flow Cup (Orifice Dia.:4mm)

BGD 127/6----DIN 6<sup>#</sup> Flow Cup (Orifice Dia.:6mm)

BGD 127/8----DIN 8<sup>#</sup> Flow Cup (Orifice Dia.:8mm)

BGD 127/4P----Hand-Held DIN 4\* Flow Cup (Orifice Dia.:4mm)

BGD 1272----Din Flow Cup Nozzles