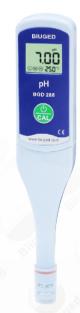

## Pen Portable pH Meter

It is designed like a pen and more convenient to use anywhere and anytime!

- ♦ Best function: automatic calibration, automatic temperature compensation, automatic power off, low voltage alarm, pH electrode invalidation display, etc.
- Easy to use: single button operation.
- ♦ Reliable structure design: meet IP57 waterproof, replaceable batteries, calibration solution, electrode soaking solution and standby batteries in a portable case.

#### Main Technical Parameters:

| Ordering Information → Parameters ↓ | BGD 287                                                         | BGD 288                              |
|-------------------------------------|-----------------------------------------------------------------|--------------------------------------|
| Measuring range                     | 0 ~ 14.0 pH                                                     | −1.00 ~ 15.00 pH                     |
| Resolution                          | 0.1 pH                                                          | 0.01 pH                              |
| Accuracy                            | ± 0.1 pH                                                        | ± 0.01 pH                            |
| Stability                           | ± 0.1 pH/3h                                                     | ± 0.01 pH/3h                         |
| Temp. compensation range            | 0 ~ 60°C<br>(Automatic)                                         | 0 ~ 60°C<br>(Automatic)              |
| Show Temperature                    | No                                                              | Yes                                  |
| Auto.Calibration                    | 1 Point (pH7.00)                                                | 1 ~ 3 point<br>( pH4.00/7.00/10.01 ) |
| Power                               | CR2032 lithium batteries × 2, continuous use for over 100 hours |                                      |
| Dimension                           | 148mm×29mm×14mm                                                 |                                      |
| Weight                              | 43g                                                             |                                      |