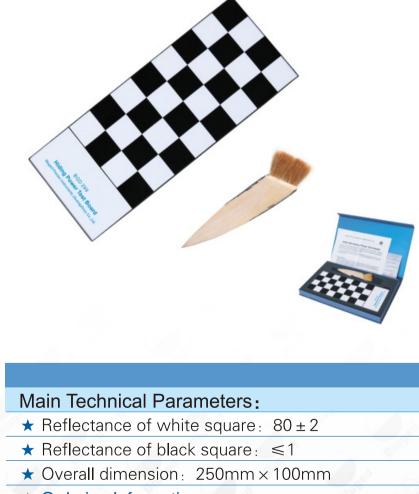

## **Hiding Power Test Board**

iding Power Test Board is a glass board which is printed 16 white squares and 16 black squares. Every square size is 25mm × 25mm. It is used to check the hiding power of paints. Operator brush some paint on it surface till can't see white square and black square completely, then weight the used paint and divide the whole area (200cm<sup>2</sup>), use g/cm<sup>2</sup> to express this paint hiding power capacity. It is a easy and fast method to test hiding power of paints.