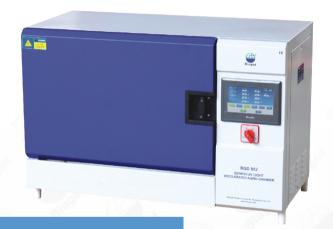

# Professional SER VICE

**B** 6D 852 Bench UV light Accelerated Aging Chamber is an economic and easy-to-use machine which can meet some customers' requirements. It is equipped with 3 pcs 20W UVA or UVB lamps as light sources. Operator can set the total illumination time, temperature, spray time etc to simulate the natural environment which would cause the damaged factor to samples.

This chamber can isolate 18 pcs standard panels (Size is  $150 \times 70$ mm). Samples are installed a column form rotating sample rack. During the test, the sample rack rotate uniformly and ensure every sample get the same irradiance energy, increase the compariability and repeatability of testing results.

#### **Features**

- ◆ Touch screen and user-friendly operation interface allow handlers set the test parameters and monitor all the test process easily.
- Equipped with professional UV lamps who has high irradiance energy: 0.70W/m² (New UVA lamp)
- ◆ Full stainless steel inner working room with sandwich design, never getting rusty and leakage. Also prevent water vapour coming from working room from entering electrical box and damaging electron components.
- Biult-in water level switch, it will alarm and stop running automatically when under low water level.