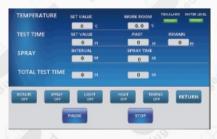

#### **Features**

- ◆ Touch screen and user-friendly operation interface allow handlers set the test parameters and monitor all the test process easily.
- Equipped with professional UV lamps who has high irradiance energy: 0.70W/m² (New UVA lamp)
- ◆ Full stainless steel inner working room with sandwich design, never getting rusty and leakage. Also prevent water vapour coming from working room from entering electrical box and damaging electron components.
- Biult-in water level switch, it will alarm and stop running automatically when under low water level.

### Main Technical Parameters:

- ★ Total power: 1.2 kW
- ★ Setable temperature range of working room: RT+5°C ~ 60°C
- ★ Setable range of test time: 1h~99,999h
- ★ Setable range of spray time: 1min-99,999min
- ★ Setable range of spray interval time: 1min-99,999min
- ★ Rated life of lamp: 1,000h
- ★ Wave length of lamps: 313 nm (UVB Lamps) or

340 nm (UVA Lamps)

- ★ Lamp power: 3 pcs; each lamp is 20 W
- ★ Water cosumption for spray: 3L/min
- ★ Capacity for test panels: 18 pcs standard size panels
- ★ Specification of sample: 150mm×70mm
- ★ Cabinet Size: 940mm × 490mm × 630mm (L×D×H)
- ★ Net Weight: 72KG
- ★ Power Supply: 220V/50Hz, 6A