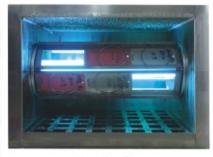

This chamber can isolate 18 pcs standard panels (Size is  $150 \times 70$ mm). Samples are installed a column form rotating sample rack. During the test, the sample rack rotate uniformly and ensure every sample get the same irradiance energy, increase the compariability and repeatability of testing results.

#### **Features**

- ◆ Touch screen and user-friendly operation interface allow handlers set the test parameters and monitor all the test process easily.
- Equipped with professional UV lamps who has high irradiance energy: 0.70W/m² (New UVA lamp)
- ◆ Full stainless steel inner working room with sandwich design, never getting rusty and leakage. Also prevent water vapour coming from working room from entering electrical box and damaging electron components.
- Biult-in water level switch, it will alarm and stop running automatically when under low water level.