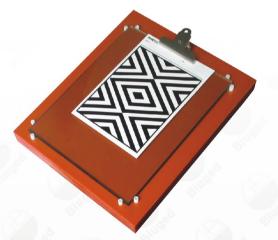

## **Drawdown Plate**

rovides an economical and convenient means for making drawdowns of uniform film thickness.

It consists of a glass clip board set firmly on a phenolic plastic panel. The entire apparatus is mounted on rubber supports is order to eliminate sliding while in use. The drawdown surface is 6.4mm thick polished glass, equal in planarity to fine mirror glass. A steel clip holds the chart firmly while the drawdown is made. The workable area is equal to the size of the glass plate.

- Easy to use and easy to clean
- Holds charts securely for drawdowns
- Helps to achieve uniform results

★ Ordering information: BGD 2608---Drawdown Plate (Glass plate size 299mm × 381mm)