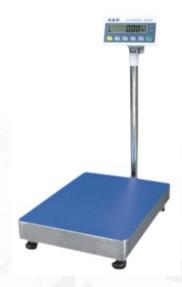

## **Bench Scale**

C-K series bench scales have bigger weighing range, high precision, and they are very suitable for high durability and reliability weighing fields

- ◆ Aluminum scale frame, with plastic shell.
- ◆ Rechargeable, both AC and DC can be used;
- ◆ Big high resolution LCD display with backlight
- ◆ 2 Weighing units: KG / lb
- ◆ Counting fuction: Reference Number→1/10/20/50/100)
- Automatical calibration
- ◆ Strain sensor, stainless steel weighing plate
- ◆ Come with standard RS232 interface, can connect printer and computer.

| Technical Item →<br>Ordering Information↓ | Max.Weight<br>(KG) | Resolution (g) | Plate Size (mm) |
|-------------------------------------------|--------------------|----------------|-----------------|
| TC 60K                                    | 60                 | 1              | 520×420         |
| TC 60KA                                   | 60                 | 5              | 500×400         |
| TC 150K                                   | 150                | 5              | 520×420         |
| TC 150KA                                  | 150                | 20             | 500×400         |
| TC 300K                                   | 300                | 10             | 520×420         |
| TC 300KA                                  | 300                | 50             | 500×400         |
| TC 600KA                                  | 600                | 100            | 500×400         |