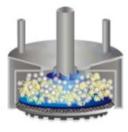

# Professional SER VICE

BGD 755 series Lab Basket Mill is an integrated equipment, which combines milling and dispersing to reduce particle size for paint, coatings, inks and pigment dispersions applications. The basket mill integrates high speed dissolving and pump wheels, a very narrow particle size distribution can be achieved in this machine.

#### **Features**

- ◆ Replaceable basket structure, easy to clean
- Easy to maintain and move from one batch to another different product production
- Little grinding media required
- ◆ Double wall milling basket and double wall container for cooling an heating is optional
- Excellent mill results