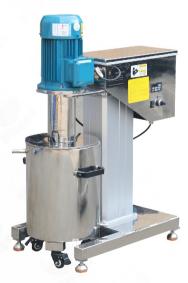

# Professional SER VICE

BGD 755 series Lab Basket Mill is an integrated equipment, which combines milling and dispersing to reduce particle size for paint, coatings, inks and pigment dispersions applications. The basket mill integrates high speed dissolving and pump wheels, a very narrow particle size distribution can be achieved in this machine.

#### **Features**

- ◆ Replaceable basket structure, easy to clean
- Easy to maintain and move from one batch to another different product production
- Little grinding media required
- ◆ Double wall milling basket and double wall container for cooling an heating is optional
- Excellent mill results

### Main Technical Parameters:

- ★ Parameter of motor: 750 ~ 2,200W; 220V 50Hz
- ★ Rotation speed: 900r.p.m-2,800r.p.m
- ★ Processing Capacity: 0.8-20L
- ★ Control Method: Stepless speed control, with digital speed display
- ★ Suitable Grinding Medium: 95% Zirconia beads, 1.6mm-1.8mm
- ★ Material: The part contacting with material is SS304
- ★ Lifting System: