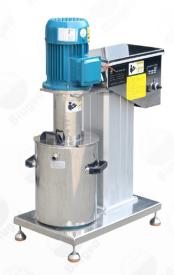

#### **★** Ordering Information:

BGD 755/3---1100W Basket Mill (5L)

BGD 755/4---1500W Basket Mill ( 10L )

BGD 755/5---2200W Basket Mill ( 20L )

BGD 755/4

BGD 755/5