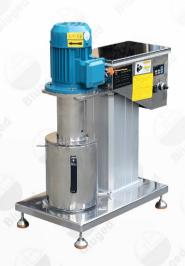

#### **★** Ordering Information:

BGD 755/3---1100W Basket Mill (5L)

BGD 755/4---1500W Basket Mill ( 10L )

BGD 755/5---2200W Basket Mill ( 20L )

BGD 755/4

BGD 755/5