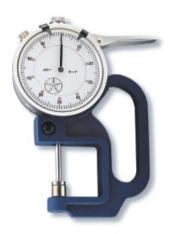

## **Thickness Gauge**

hese gauges are simple tool used to test the thickness of leather, paper, film, wire and similar products. It can be used widely, dexterous and convenient, high efficiency.

## Ordering Information:

BGD 963/1---Analog Thickness Gauge

(Test range: 0–10mm; Resolution: 0.01mm)

BGD 963/2---Analog Thickness Gauge

(Test range: 0–1mm; Resolution: 0.001mm)

BGD 964/1---Digital Thickness Gauge