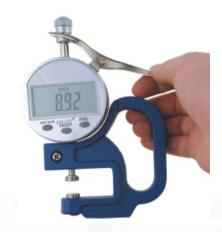

## **Thickness Gauge**

hese gauges are simple tool used to test the thickness of leather, paper, film, wire and similar products. It can be used widely, dexterous and convenient, high efficiency.

## Ordering Information:

BGD 963/1---Analog Thickness Gauge

(Test range: 0–10mm; Resolution: 0.01mm)

BGD 963/2---Analog Thickness Gauge

(Test range: 0–1mm; Resolution: 0.001mm)

BGD 964/1---Digital Thickness Gauge

(Test range: 0-10mm; Resolution: 0.01mm)

BGD 964/2——Digital Thickness Gauge

(Test range: 0-10mm; Resolution: 0.001mm)

Tel: +86-20-82169666 E-mail: sale: jack@biuged.com Service: service@biuged.com WhatsApp: +86-13316053991 Website: www.biuged.com