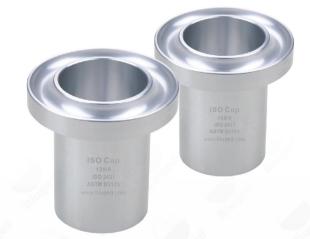

## **ISO Flow Cups**

**So Flow Cups** produced by our company are in accordance with International Standard ISO 2431, DIN 53224, EN 535; ASTM D5125 《Paints and varnishes-Determination of flow time by Use of Flow Cups (Fourth edition)》. They are made of high quality aluminum and feature stainless steel nozzle inserts (specification dependent). They are mirror polished& smooth finished for high efflux accuracy and easy maintenance. ISO Flow Cups are applicable to determine the flow time of Newtonian and near Newtonian fluids.

| Main Technical Parameters:                |                   |  |  |  |
|-------------------------------------------|-------------------|--|--|--|
| \star Material:                           | Anodized Aluminum |  |  |  |
| ★ Weight:                                 | 0.38Kg            |  |  |  |
| $\star$ Come with calibration certificate |                   |  |  |  |