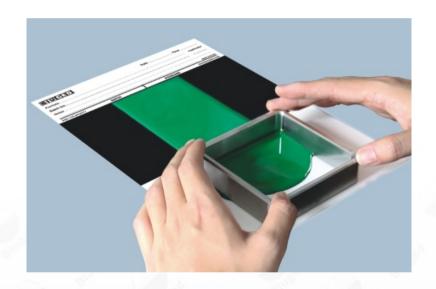

## **Square Applicator**

his applicator is designed as square type, and its eight sides are precisely machined different gap depth. Maximize customers' satisfaction of applicating different wet film thickness.

It is made of high-grade, corrosion-resistant stainless steel 440C.