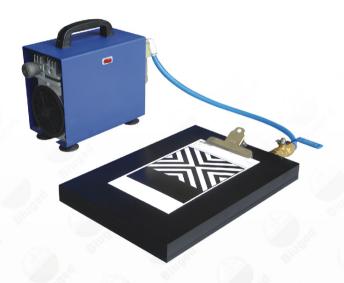

## One-stop PURCHASE

These drawdown vacuum plates are machined from hard aluminum solid stock and finished with grey hardcoat anodized that gives a high durability with corrosion resistance that will dramatically increases wear and longevity of the vacuum plate. The top section of the plate has a series of holes. When attached by a hose connection to a vacuum pump or sink aspirator, the vacuum created holds down paper charts during application of wet coatings with any type of film applicator.

Each plate comes complete with a chrome plated brass ball valve with an easy on/off lever handle to enable or disable vacuum, and includes a high quality vacuum pump.

## **★ Ordering Information:**

BGD 217/1--- Vacuum Film Applicator Bed

Overall size: 360mm × 250mm × 32.5mm

Area with hole size: 290mm × 190mm

BGD 217/2--- Vacuum Film Applicator Bed

Overall size: 533mm × 340mm × 32.5mm