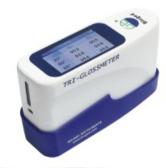

## Professional SER VICE

GD 514 Intelligent Touch-screen Glossmeter is developed for foreign market. It has many characteristics such as precise measurement, powerful function, stable performance, easy operation and the following features:

## Features:

- Conform Standards: ISO 2813 \ ISO 7668 \ ASTM D 523 \ ASTM D 2457 \ DIN 67530 \ JIS Z 8741 \ BS 3900 \ BS 6161 etc.
- ♦ 3-inch color touch screen with high resolution, clear display and sensitive response. The interface is intuitive and easy to use, and users can quickly enter different menu modes.
- Calibration Automatically: When turn on the glossmeter, it will measure standard board automatically and finish calibration.
- ♦ Intelligent USB interface, charging and data transmission are integrated, without any software installation. The measurement data is stored in EXCEL form, and users can transfer it to the computer or mobile phone at any time. Simple operation, convenient and fast.
- ♦ With data storage and querying functions: SSuper capacity for data storage space, can store one million groups data, and can store for 20 yeas.
- ♦ Multifunction: Can set any measuring times for one sample and calculate its average value automatcially, set auto shut-off time, buzzer etc.
- ◆ Multilingual: Chinese, English, Arabic, Portuguese, Spanish, Russian, French
- lacktriangle Many measuring angle modes for choose: Single angle measuring mode (20° or 60° or 85°) and multi angle measuring mode (20° & 60° or 60° & 85° or 20° 、60° 、85°)
- Come with calibration certificate.
- ◆ After service: One year warranty and lifelong maintenance.
- ◆ Low power consumption design, can use it for 10 hours when full power and 100% screen luminance, 12 hours when 50% screen luminance.