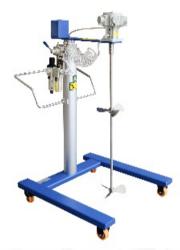

- Explosion-Proof (no electric and spark)
- ◆ Motor will not be hot when the machine working
- Motor can rotate clockwise or counter-clockwise

BGD 723

BGD 725

| Parameters →<br>Ordering Information ↓ | Power  | Max.Torque | Working Speed | Capacity  | Structure                    |
|----------------------------------------|--------|------------|---------------|-----------|------------------------------|
| BGD 720 Air Pneumatic Mixer            | 0.1HP  | 0.64N.M    | 0–1100 r/min; | 1–10 KG   | Floor Mode                   |
| BGD 722 Air Pneumatic Mixer            | 0.25HP | 1.56N.M    | 0–900 r/min   | 20-50 KG  | Floor Mode                   |
| BGD 723 Air Pneumatic Mixer            | 0.25HP | 1.56N.M    | 0–900 r/min   | 20-50 KG  | Transportable ( With bench ) |
| BGD 725 Air Pneumatic Mixer            | 0.5HP  | 4.8NM      | 0-720 r/min   | 50–200 KG | Transportable ( No bench )   |