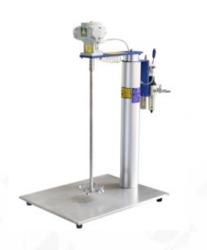

- Explosion-Proof (no electric and spark)
- ◆ Motor will not be hot when the machine working
- Motor can rotate clockwise or counter-clockwise

BGD 723

BGD 725

| Parameters →<br>Ordering Information ↓ | Power  | Max.Torque | Working Speed | Capacity  | Structure                    |
|----------------------------------------|--------|------------|---------------|-----------|------------------------------|
| BGD 720 Air Pneumatic Mixer            | 0.1HP  | 0.64N.M    | 0–1100 r/min; | 1–10 KG   | Floor Mode                   |
| BGD 722 Air Pneumatic Mixer            | 0.25HP | 1.56N.M    | 0–900 r/min   | 20-50 KG  | Floor Mode                   |
| BGD 723 Air Pneumatic Mixer            | 0.25HP | 1.56N.M    | 0–900 r/min   | 20-50 KG  | Transportable ( With bench ) |
| BGD 725 Air Pneumatic Mixer            | 0.5HP  | 4.8NM      | 0-720 r/min   | 50–200 KG | Transportable ( No bench )   |