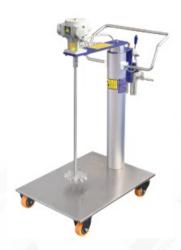

- Explosion-Proof (no electric and spark)
- ◆ Motor will not be hot when the machine working
- Motor can rotate clockwise or counter-clockwise

BGD 723

BGD 725

| Parameters →<br>Ordering Information ↓ | Power  | Max.Torque | Working Speed | Capacity  | Structure                    |
|----------------------------------------|--------|------------|---------------|-----------|------------------------------|
| BGD 720 Air Pneumatic Mixer            | 0.1HP  | 0.64N.M    | 0–1100 r/min; | 1–10 KG   | Floor Mode                   |
| BGD 722 Air Pneumatic Mixer            | 0.25HP | 1.56N.M    | 0–900 r/min   | 20-50 KG  | Floor Mode                   |
| BGD 723 Air Pneumatic Mixer            | 0.25HP | 1.56N.M    | 0–900 r/min   | 20-50 KG  | Transportable ( With bench ) |
| BGD 725 Air Pneumatic Mixer            | 0.5HP  | 4.8NM      | 0-720 r/min   | 50–200 KG | Transportable ( No bench )   |