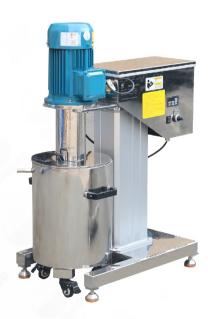

# Professional SER VICE

BGD 755 series Lab Basket Mill is an integrated equipment, which combines milling and dispersing to reduce particle size for paint, coatings, inks and pigment dispersions applications. The basket mill integrates high speed dissolving and pump wheels, a very narrow particle size distribution can be achieved in this machine.

#### **Features**

- ◆ Replaceable basket structure, easy to clean
- Easy to maintain and move from one batch to another different product production
- Little grinding media required
- ◆ Double wall milling basket and double wall container for cooling an heating is optional
- Excellent mill results

## Main Technical Parameters:

- ★ Parameter of motor: 1,100W/1,500W/2,200W; 220V 50Hz
- ★ Rotation speed: 900r.p.m-2,800r.p.m
- ★ Processing Capacity: 0.8-20L
- ★ Control Method: Stepless speed control, with digital speed display
- ★ Suitable Grinding Medium: 95% Zirconia beads, 1.6mm-1.8mm
- ★ Material: The part contacting with material is SS304
- ★ Lifting System: Electric Lift automatically.