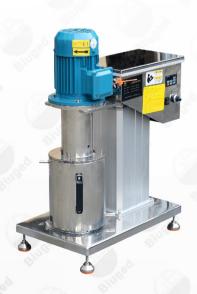

## Main Technical Parameters:

- ★ Parameter of motor: 1,100W/1,500W/2,200W; 220V 50Hz
- ★ Rotation speed: 900r.p.m-2,800r.p.m
- ★ Processing Capacity: 0.8-20L
- ★ Control Method: Stepless speed control, with digital speed display
- ★ Suitable Grinding Medium: 95% Zirconia beads, 1.6mm-1.8mm
- ★ Material: The part contacting with material is SS304
- ★ Lifting System: Electric Lift automatically.

### **★** Ordering Information:

BGD 755/3---1100W Basket Mill (5L)

BGD 755/4---1500W Basket Mill (10L)

BGD 755/5---2200W Basket Mill ( 20L )

BGD 755/3

BGD 755/4

BGD 755/5