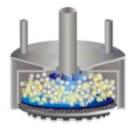

# Professional SER VICE

BGD 755 series Lab Basket Mill is an integrated equipment, which combines milling and dispersing to reduce particle size for paint, coatings, inks and pigment dispersions applications. The basket mill integrates high speed dissolving and pump wheels, a very narrow particle size distribution can be achieved in this machine.

#### **Features**

- ◆ Replaceable basket structure, easy to clean
- Easy to maintain and move from one batch to another different product production
- Little grinding media required
- ◆ Double wall milling basket and double wall container for cooling an heating is optional
- Excellent mill results