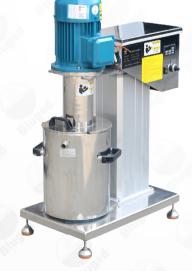

## Main Technical Parameters:

- ★ Parameter of motor: 1,100W/1,500W/2,200W; 220V 50Hz
- ★ Rotation speed: 900r.p.m-2,800r.p.m
- ★ Processing Capacity: 0.8-20L
- ★ Control Method: Stepless speed control, with digital speed display
- ★ Suitable Grinding Medium: 95% Zirconia beads, 1.6mm-1.8mm
- ★ Material: The part contacting with material is SS304
- ★ Lifting System: Electric Lift automatically.

### **★** Ordering Information:

BGD 755/3---1100W Basket Mill (5L)

BGD 755/4---1500W Basket Mill (10L)

BGD 755/5---2200W Basket Mill ( 20L )

BGD 755/3

BGD 755/4

BGD 755/5