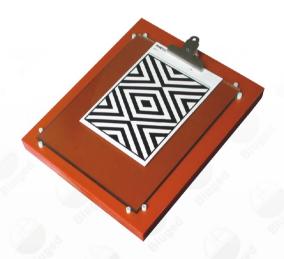

## Professional SER VICE

provides an economical and convenient means for making drawdowns of uniform film thickness.

It consists of a glass clip board set firmly on a phenolic plastic panel. The entire apparatus is mounted on rubber supports is order to eliminate sliding while in use. The drawdown surface is 6.4mm thick polished glass, equal in planarity to fine mirror glass. A steel clip holds the chart firmly while the drawdown is made. The workable area is equal to the size of the glass plate.

- Easy to use and easy to clean
- Holds charts securely for drawdowns
- Helps to achieve uniform results

★ Ordering information:

BGD 2608---Drawdown Plate (Glass plate size 299mm × 381mm)